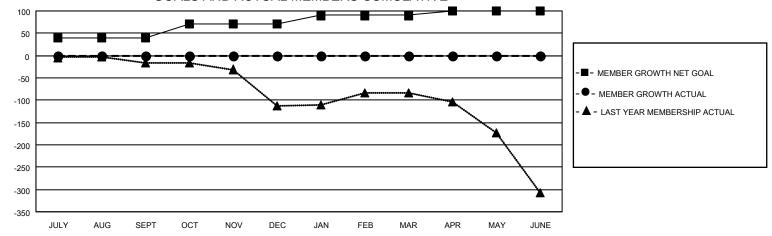

## District 310 E

| Clubs         |               |             |               | Members               |                        |                         |                                                    |  |
|---------------|---------------|-------------|---------------|-----------------------|------------------------|-------------------------|----------------------------------------------------|--|
|               | RESULTS FOR   | R 2020-2021 |               | RESULTS FOR 2020-2021 |                        |                         |                                                    |  |
| QUARTER       | NEW CLUB GOAL | NEW CLUBS   | DROPPED CLUBS | QUARTER MEME          | BER GROWTH NET<br>GOAL | MEMBER GROWTH<br>ACTUAL | DROPPED<br>MEMBERS ACTUAL<br>(including transfers) |  |
| JULY/AUG/SEPT | 0             | 0           | 1             | JULY/AUG/SEPT         | 40                     | 1                       | 2                                                  |  |
| OCT/NOV/DEC   | 1             | 0           | 0             | OCT/NOV/DEC           | 30                     | 0                       | 0                                                  |  |
| JAN/FEB/MAR   | 0             | 0           | 0             | JAN/FEB/MAR           | 20                     | 0                       | 0                                                  |  |
| APR/MAY/JUNE  | 1             | 0           | 0             | APR/MAY/JUNE          | 10                     | 0                       | 0                                                  |  |

#### GOALS AND ACTUAL MEMBERS CUMULATIVE

| DROPPED CLUBS: 1 |   | 1 CLUBS OF 59 ADDED 1 OR MORE<br>NEW MEMBERS | GENDER DISTRIBUTION  MALE 530 (43.80%) |               |    |
|------------------|---|----------------------------------------------|----------------------------------------|---------------|----|
| DROPPED MEMBERS  |   |                                              | FEMALE                                 | 680 (56.20%)  |    |
| DECEASED         | 0 | CLICK HERE FOR CUMULATIVE                    | TOTAL FAMILY UNIT MEMBERS              |               | 96 |
| CLUB CANCELLED   | 0 | MEMBERSHIP DATA                              |                                        | DAY(NO 1141 F | 53 |
| OTHER            | 2 |                                              | FAMILY MEMBERS PAYING HALF DUES        |               | 55 |
| TOTAL            | 2 |                                              |                                        |               |    |